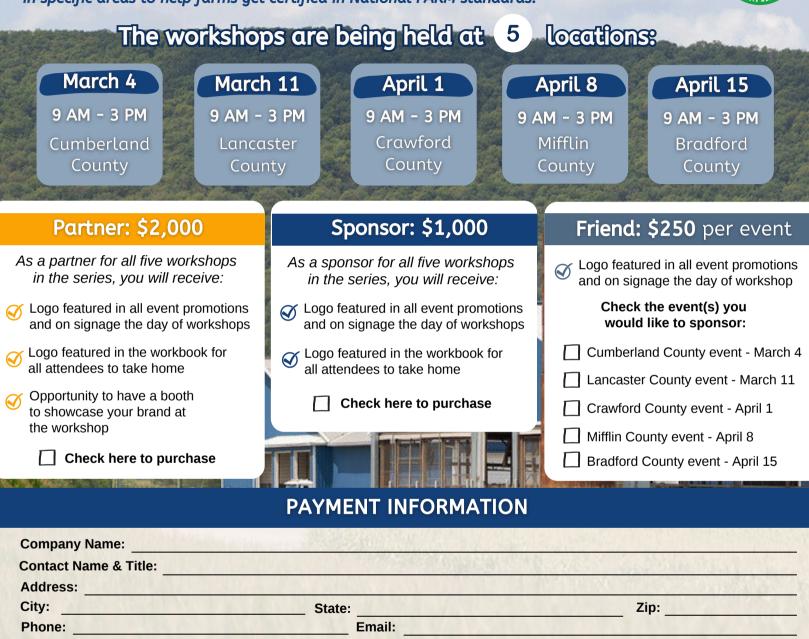

## SPONSOR AN ANIMAL CARE WORKSHOP FOR YOUR DAIRY CLIENTS, CUSTOMERS AND MEMBERS

Ideal for dairy farmers and their employees, these workshops are offered <u>at no cost</u> to Pennsylvania dairy farm families thanks to the support from sponsors and partners like you. Each workshop will be offered in English and Spanish and provide animal care skill-building in specific areas to help farms get certified in National FARM standards.